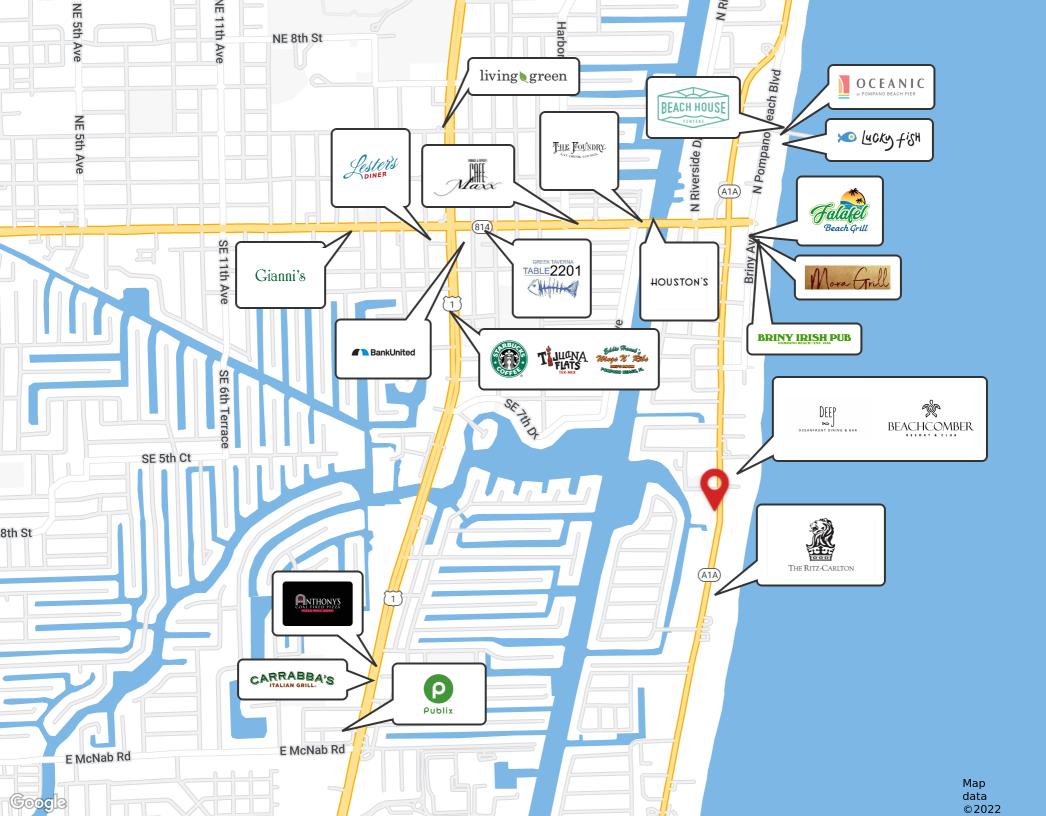

#### **PROPERTY DESCRIPTION**

Native Realty is proud to present this ground floor unit for lease in the vibrant Pompano Beach submarket. The property is located in a brand new construction building and features direct frontage on A1A, on-site parking, and benefits from 204 apartments and 7 townhouses on-site for a built in clientele. The site is steps from the beach and close to several drivers in the market, including the Pompano Beach Pier, and Atlantic Blvd. The site is well suited for retail or creative office uses and is available immediately.